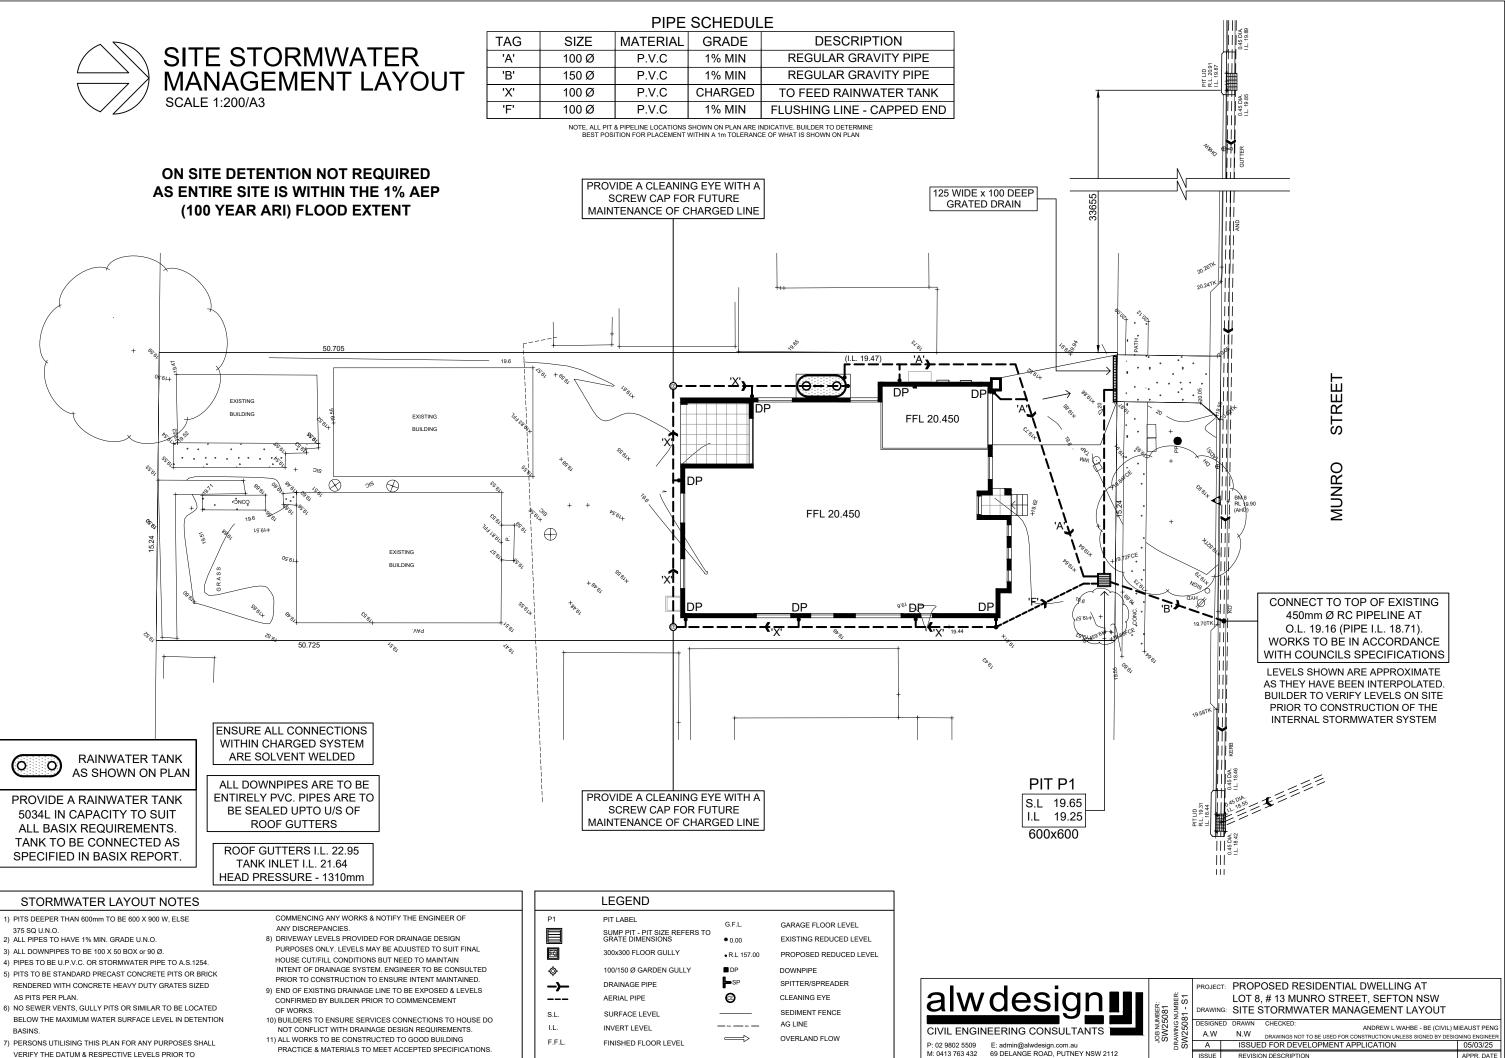

| PIPE SCHEDULE                                                                                                                                                       |       |          |         |                            |  |  |  |  |  |
|---------------------------------------------------------------------------------------------------------------------------------------------------------------------|-------|----------|---------|----------------------------|--|--|--|--|--|
| TAG                                                                                                                                                                 | SIZE  | MATERIAL | GRADE   | DESCRIPTION                |  |  |  |  |  |
| 'A'                                                                                                                                                                 | 100 Ø | P.V.C    | 1% MIN  | REGULAR GRAVITY PIPE       |  |  |  |  |  |
| 'B'                                                                                                                                                                 | 150 Ø | P.V.C    | 1% MIN  | REGULAR GRAVITY PIPE       |  |  |  |  |  |
| 'X'                                                                                                                                                                 | 100 Ø | P.V.C    | CHARGED | TO FEED RAINWATER TANK     |  |  |  |  |  |
| 'F'                                                                                                                                                                 | 100 Ø | P.V.C    | 1% MIN  | FLUSHING LINE - CAPPED END |  |  |  |  |  |
| NOTE, ALL PIT & PIPELINE LOCATIONS SHOWN ON PLAN ARE INDICATIVE. BUILDER TO DETERMINE<br>BEST POSITION FOR PLACEMENT WITHIN A 1m TOLERANCE OF WHAT IS SHOWN ON PLAN |       |          |         |                            |  |  |  |  |  |