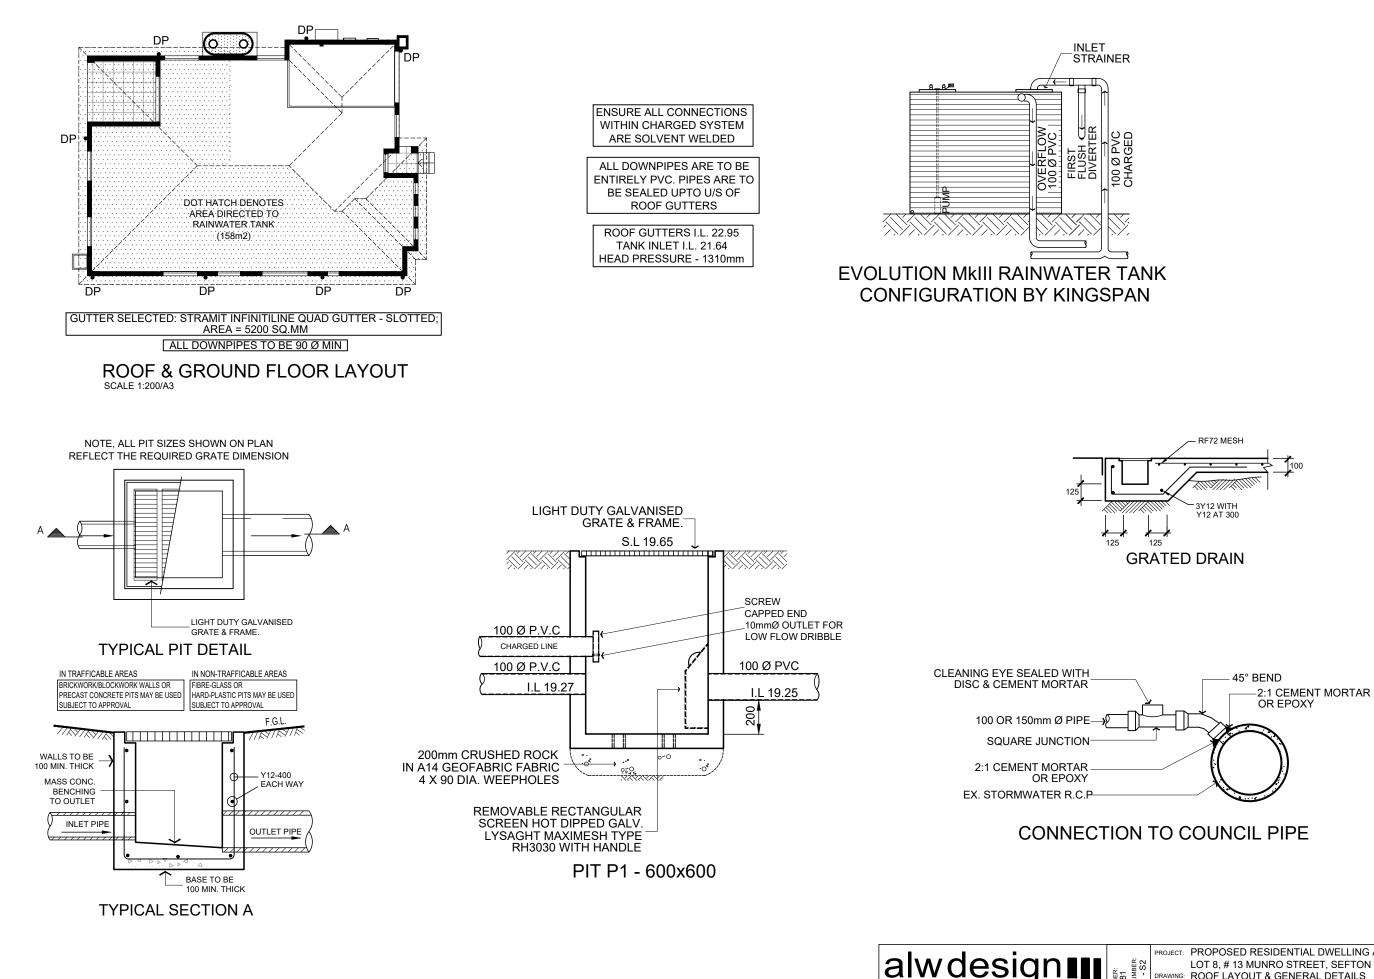

|  |                                             | PROJECT | : PROP  | OSED RESIDENTIAL DWELLING AT                                  |              |
|--|---------------------------------------------|---------|---------|---------------------------------------------------------------|--------------|
|  | NUMBER:<br>25081<br>NG NUMBER:<br>5081 - S2 |         | LOT 8   | # 13 MUNRO STREET, SEFTON NSW                                 |              |
|  |                                             | DRAWING | B ROOF  | LAYOUT & GENERAL DETAILS                                      |              |
|  |                                             | DESIGNE | D DRAWN | CHECKED: ANDREW L WAHBE - BE (CIVIL)                          | MIFAUST PENG |
|  | S S S S S S S S S S S S S S S S S S S       | A.W I   | N.W     | DRAWINGS NOT TO BE USED FOR CONSTRUCTION UNLESS SIGNED BY DES |              |
|  | RN                                          | A       | ISSUE   | D FOR DEVELOPMENT APPLICATION                                 | 05/03/25     |
|  |                                             | ISSUE   | REVISIC | IN DESCRIPTION                                                | APPR. DATE   |
|  |                                             |         |         |                                                               |              |